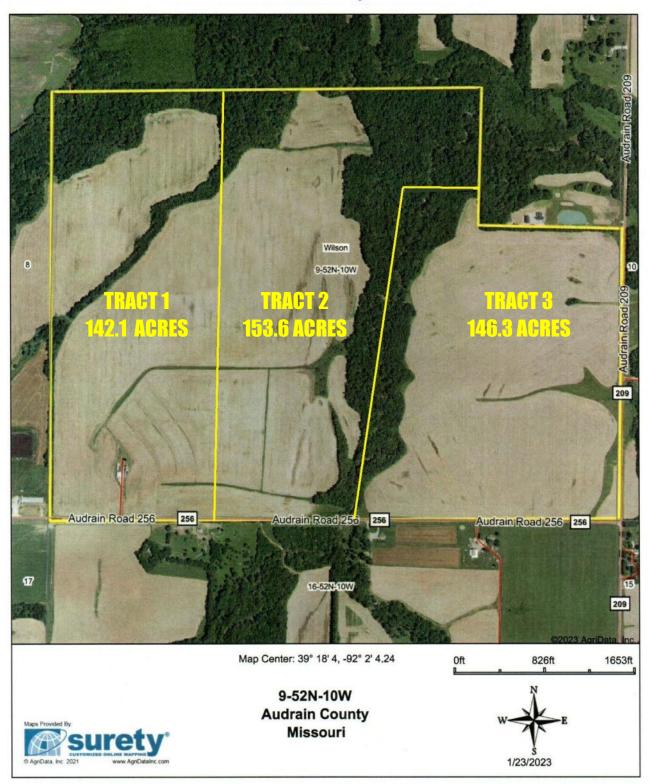

THE SINGER PROPERTY IS LOCATED IN TOWNSHIP 52N, **RANGE 10W, SECTION 9 OF AUDRAIN COUNTY, MO THE PROPERTY CONSISTS OF 442 SURVEYED ACRES TO BE OFFERED IN 3 TRACTS RANGING FROM 142.1 ACRES TO 153.6 ACRES. EACH TRACT HAS DIRECT ACCESS OFF AUDRAIN COUNTY ROAD 209 OR 256.** 

#### THE SINGER PROPERTY IS LOCATED IN TOWNSHIP 52N, RANGE 10W, SECTION 9 OF AUDRAIN COUNTY, MO THE PROPERTY CONSISTS OF 442 SURVEYED ACRES TO BE OFFERED IN 3 TRACTS RANGING FROM 142.1 ACRES TO 153.6 ACRES. EACH TRACT HAS DIRECT ACCESS OFF AUDRAIN COUNTY ROAD 209 OR 256.

are available we will publish them.

TRACT 1: Lies on the very west side of the farm and consists of 142.1 acres with frontage and access off ACR 25, which runs along the south side. Tract One has an electric meter and a rural water meter already in place. The improvements include a 28 ft. x 39 ft. enclosed pole frame building with a 12 ft. x 39 ft. open front lean-to. A Harvestore silo and two older model grain bins. Tract One is primarily open and currently in crop production with the balance in a narrow-wooded draw and has some mature timber in the northwest corner and along the north line.

TRACT 2: Lies in the middle of the farm and consists of 153.6 acres with frontage and access directly off ACR 256, which runs along the south side of the tract. Tract Two has a high percentage of tillable land that is currently being used for crop production with the balance in a wooded creek bank along Young's Creek which runs along the east side and there are two patches of mature timber in the northwest and northeast corners.

TRACT 3: Lies on the east side of the Singer Farm and consists of 146.3 acres with frontage and access from Audrain County Road 256 which runs along the entire south side and ACR 209 which runs along the east side of this tract. Tract Three is primarily open and currently in crop production with the balance in wooded creek banks on Young's Creek which runs along the west side and there are a couple of waterways.