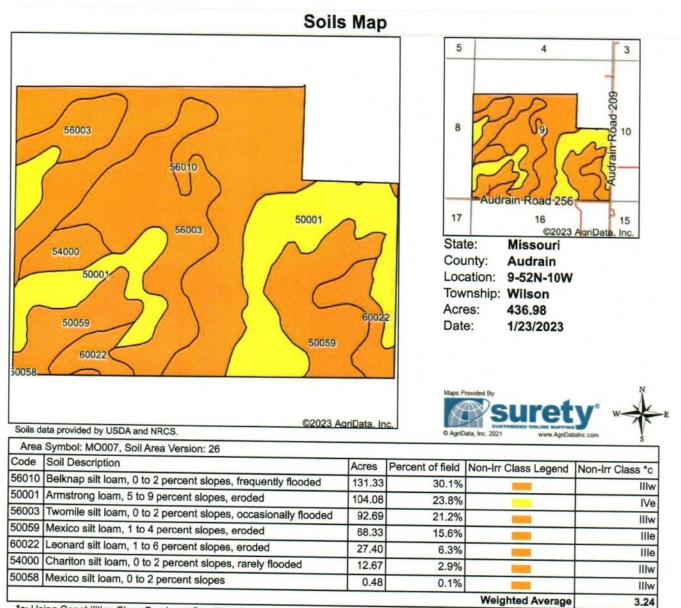

The Audrain County FSA Office calls for a total of 335.12 acres of crop land which has been tile terraced with grass waterways. Over the years, the Singer Farm has had lots of work and money spent on conservation measures to help increase productivity and reduce soil erosion. The Singer Farm is currently being surveyed, and as soon as the new survey acreages