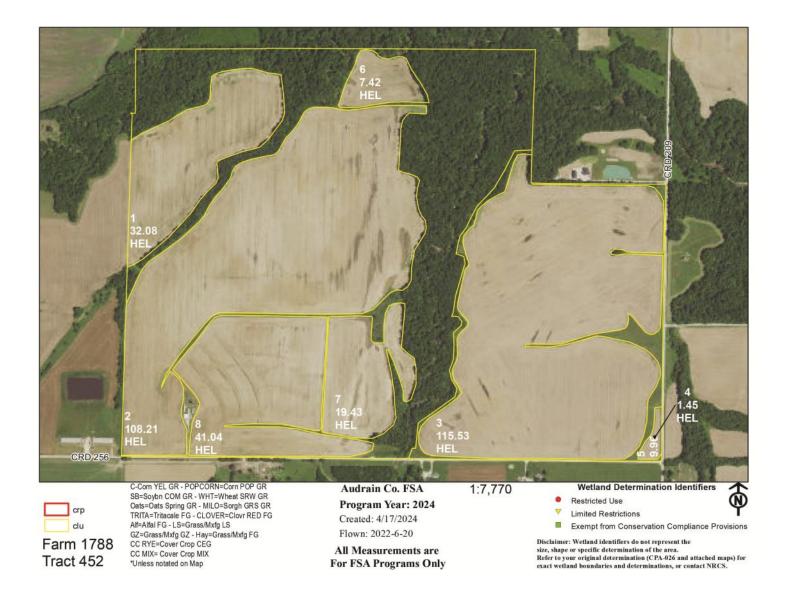

The Audrain County FSA Office calls for a total of 335.12 acres of crop land which has been tile terraced with grass waterways. Over the years, the Singer Farm has had lots of work and money spent on conservation measures to help increase productivity and reduce soil erosion. The Singer Farm is currently being surveyed, and as soon as the new survey acreages