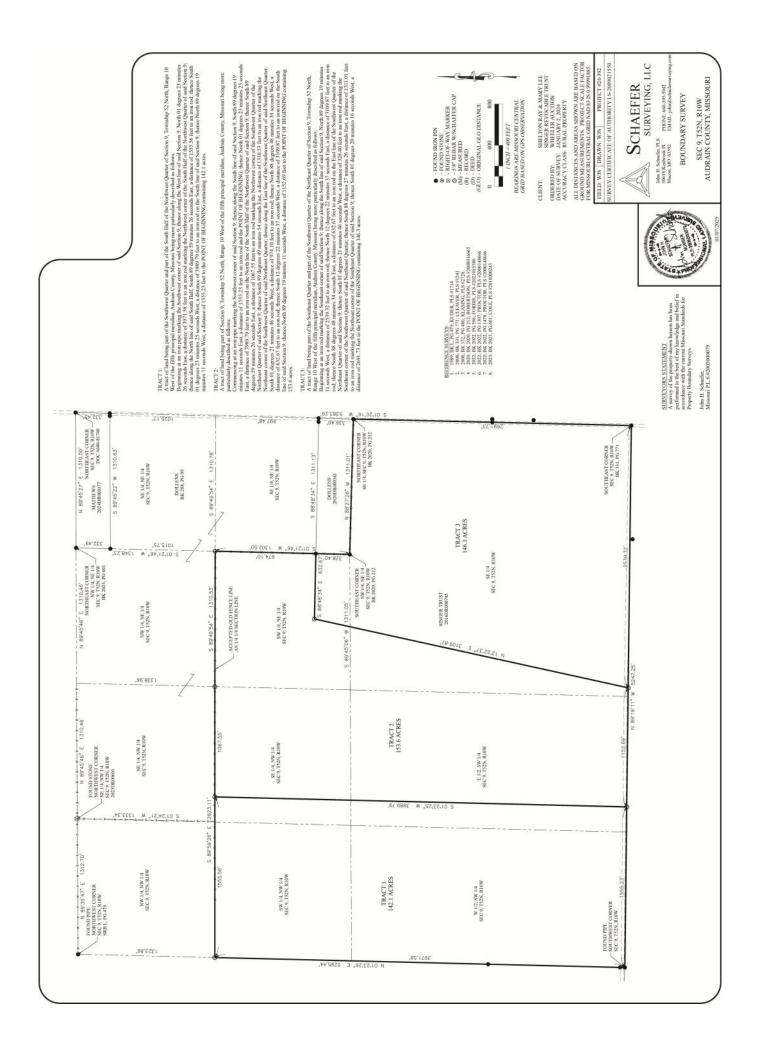

THE SINGER PROPERTY IS LOCATED IN TOWNSHIP 52N, **RANGE 10W, SECTION 9 OF AUDRAIN COUNTY, MO THE PROPERTY CONSISTS OF 442 SURVEYED ACRES TO BE OFFERED IN 3 TRACTS RANGING FROM 142.1 ACRES TO 153.6 ACRES. EACH TRACT HAS DIRECT ACCESS OFF AUDRAIN COUNTY ROAD 209 OR 256.** 

#### THE SINGER PROPERTY IS LOCATED IN TOWNSHIP 52N, RANGE 10W, SECTION 9 OF AUDRAIN COUNTY, MO THE PROPERTY CONSISTS OF 442 SURVEYED ACRES TO BE OFFERED IN 3 TRACTS RANGING FROM 142.1 ACRES TO 153.6 ACRES. EACH TRACT HAS DIRECT ACCESS OFF AUDRAIN COUNTY ROAD 209 OR 256.