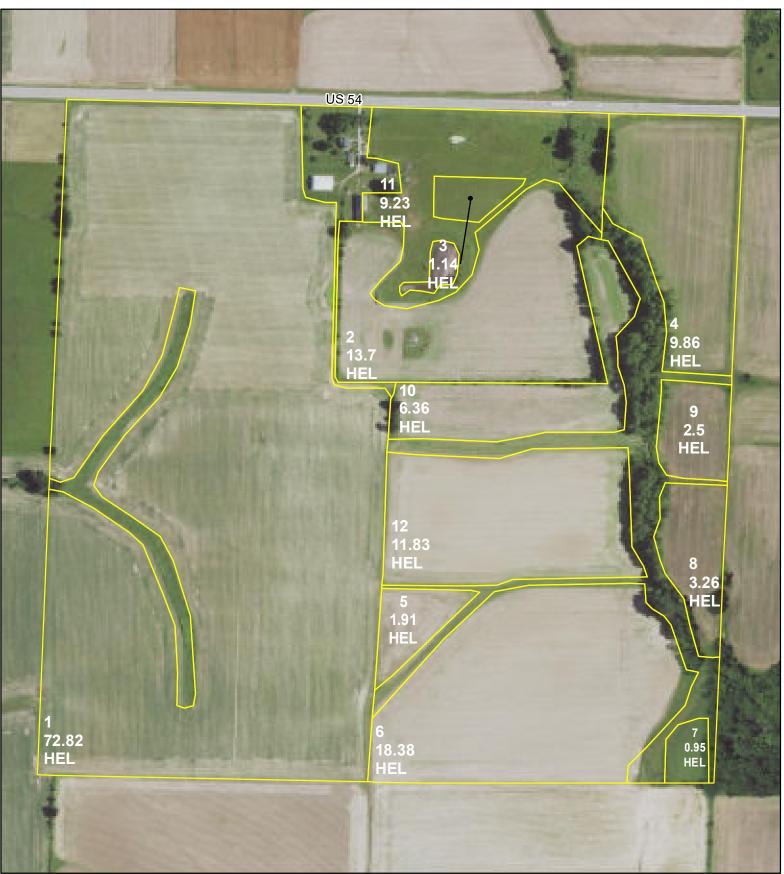

### All Measurements are For FSA Programs Only

### Wetland Determination Identifiers

- Restricted Use
- Limited Restrictions
- Exempt from Conservation Compliance Provisions

Disclaimer: Wetland identifiers do not represent the size, shape or specific determination of the area. Refer to your original determination (CPA-026 and attached maps) for exact wetland boundaries and determinations, or contact NRCS.

## Audrain Co. FSA

C-Corn YEL GR - POPCORN=Corn POP GR SB=Soybn COM GR - WHT=Wheat SRW GR Oats=Oats Spring GR - MILO=Sorgh GRS GR TRITA=Tritacale FG - CLOVER=Clovr RED FG Alf=Alfal FG - LS=Grass/Mxfg LS GZ=Grass/Mxfg GZ - Hay=Grass/Mxfg FG CC RYE=Cover Crop CEG CC MIX= Cover Crop MIX \*Unless notated on Map

## 1:4,620

**Program Year: 2024** Created: 4/17/2024 Flown: 2022-6-16

# Farm 3363 Tract 1788